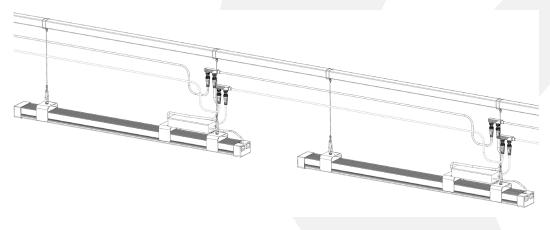

### WIRING & INTERCONNECTION

APEX LED light bars can be electrically connected with interconnection cables for both power and dimming. See installation manual for detailed instructions.

| MAXIMUM DAISY-CHAIN |                           |                   |
|---------------------|---------------------------|-------------------|
| Voltage             | Max # of connected lights | Current / Fixture |
| 110                 | 3                         | 2.50A             |
| 240                 | 6                         | 1.25A             |
| 277                 | 7                         | 1.08A             |
| 347                 | 9                         | 0.87A             |
| 480                 | 12                        | 0.63A             |

### LIGHTING LAYOUTS

Lighting layouts for a variety of horticulture applications are available, if you need a customized lighting layout please contact our customer support team. (800) 205-7216 • thriveagritech.com • info@thriveagritech.com