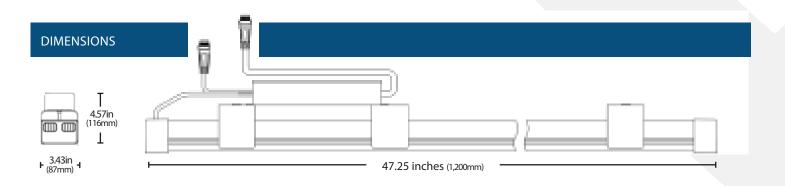

### WIRING & INTERCONNECTION

APEX LED light bars can be electrically connected with interconnection cables for both power and dimming. See installation manual for detailed instructions.

| MAXIMUM DAISY-CHAIN |                           |                   |
|---------------------|---------------------------|-------------------|
| Voltage             | Max # of connected lights | Current / Fixture |
| 110                 | 3                         | 2.50A             |
| 240                 | 6                         | 1.25A             |
| 277                 | 7                         | 1.08A             |
| 347                 | 9                         | 0.87A             |
| 480                 | 12                        | 0.63A             |