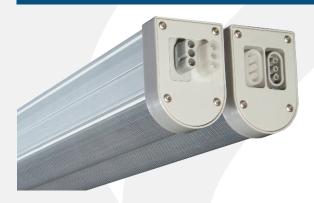

# **Boost XE**

**LED Light Bar** 

# WIRING & INTERCONNECTION

Boost XE LED light bars can be electrically connected end-to-end or with interconnection cables. See the installation manual for detailed instructions.