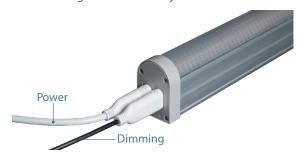

### **DIMMING**

0-10V dimming from max intensity to off.

# WIRING & INTERCONNECTION

Boost XE LED light bars can be electrically connected end-to-end or with interconnection cables. See the installation manual for detailed instructions.