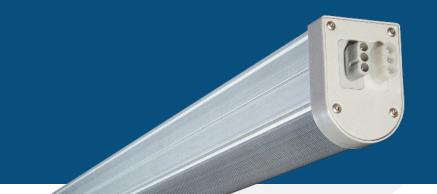

# **Boost XE**

**LED Light Bar** 

# WIRING & INTERCONNECTION

Boost XE LED light bars can be electrically connected end-to-end or with interconnection cables. See the installation manual for detailed instructions.