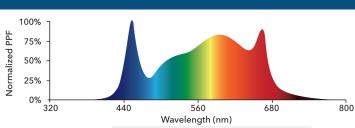

222 Broadway New York, NY 10038 (800) 205-7216 thriveagritech.com info@thriveagritech.com



**LED Light Bar** 

Boost XE is a high efficiency LED grow light designed to optimize plant growth for cannabis, leafy greens, vegetables and floriculture.

#### **APPLICATIONS & FEATURES**

Multi-tier cannabis flower & veg up to 1,800 µmols/m²/sec

Single-tier leafy greens 200-300 µmols/m<sup>2</sup>/sec

0-10V dimming

Simple wiring and daisy-chaining

5-year warranty

#### **SPECIFICATIONS**

TBAR-120W-FS2

120W Input Power, 336 µmols/sec Light Output

2.8 µmols/joule Efficiency

Weight: 5.2 lbs. (2.4 Kg)

100V-277V Input Voltage

Power Factor > 0.9

IP66, ETL, UL8800

40,000 Hour Lifetime (Q90/B20)

40C max ambient temperature

#### **BEAM ANGLE: 120 DEGREES**



#### **FULL SPECTRUM WHITE**



# **DIMENSIONS**

+ 2.2″ → T

44.9 inches (1,140mm)







222 Broadway New York, NY 10038 (800) 205-7216 thriveagritech.com info@thriveagritech.com



# **Boost XE**

**LED Light Bar** 

### **DIMMING**

0-10V dimming from max intensity to off.



# WIRING & INTERCONNECTION

Boost XE LED light bars can be electrically connected end-to-end or with interconnection cables. See the installation manual for detailed instructions.



#### MAXIMUM DAISY-CHAIN

| Voltage | Max # of connected | Current/<br>Fixture |
|---------|--------------------|---------------------|
| 110     | 7                  | 1.10 A              |
| 240     | 15                 | 0.50 A              |
| 277     | 17                 | 0.43 A              |

#### **MOUNTING**

**FLUSH MOUNT** 

SUSPENSION MOUNT

#### LIGH