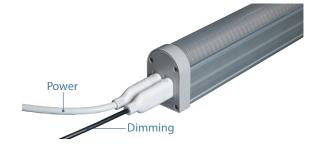

pectrum optimized to increase plant biomass and crop yields.

#### **APPLICATIONS & FEATURES**

Cannabis veg up to 500  $\mu$ mols/m<sup>2</sup>/sec

Multi-tier leafy greens 200-300 µmols/m<sup>2</sup>/sec

Propagation 50-150 µmols/m<sup>2</sup>/sec

0-10V dimming

Simple wiring and daisy-chaining

5-year warranty

#### SPECIFICATIONS

Part Number: TBAR-60W-FS2

60W Input Power, 168 µmols/sec Light Output

2.8 µmols/joule Efficiency

Weight: 3.8 lbs. (1.7 Kg)

100V-277V Input Voltage

Power Factor > 0.9

IP66, ETL, UL8800

40,000 Hour Lifetime (Q90/B20)

40C max ambient temperature

#### DIMENSIONS







FULL SPECTRUM WHITE



222 Broadway New York, NY 10038 (800) 205-7216 thriveagritech.com info@thriveagritech.com

# LED Light Bar

#### DIMMING

0-10V dimming from max intensity to off.



### WIRING & INTERCONNECTION

Infinity XE LED light bars can be electrically connected end-to-end or with an interconnection cable. See the installation manual for detailed instructions.

#### MAXIMUM DAISY-CHAIN

| Voltage | Max # of connected | Current/<br>Fixture |
|---------|--------------------|---------------------|
| 110     | 14                 | 0.54 A              |
| 240     | 31                 | 0.25A               |
| 277     | 35                 | 0.22A               |

### MOUNTING

FLUSH MOUNT

#### SUSPENSION MOUNT

#### LIGHTING LAYOUTS

Lighting layouts for a variety of horticulture applications are available, if you need a customized lighting layout please contact our customer support team. (800) 205-7216 • thriveagritech.com • info@thriveagritech.com