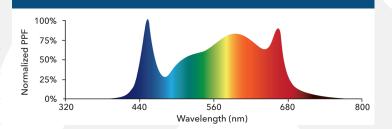

## **Infinity XE** LED Light Bar

Infinity XE is an easy-to-install, high efficiency LED grow light with a spectrum optimized to increase plant biomass and crop yields.